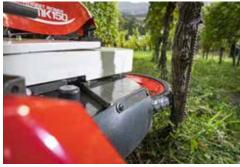

**Rabbit Mower for Vineyards** 

NAGOYA OFFICE

**JAPAN** 

**TECHNO GREEN INTERNATIONAL** 

Italy

U.K.

Ireland Iceland

Spain

### RMK151 (Kawasaki FS651V)

·Machine width: 1620mm ·Cutting width: 1350-1500mm

·Cutting height: 50-90mm

·Speed: Forward 0-10km/h, Backward 0-7.0km/h

•HST transmission enables to choose the various working speed.