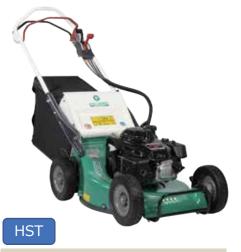

### **HST**

### RM882 (Vanguard 479cc)

·Cutting width: 880mm

·Cutting height: 50-120mm

·Speed : Forward 0-10km/h, Backward 0-7km/h

- ·HST transmission enables to choose the various working speed.
- Equipped with Differential gear & Differential lock.
- · Equipped with seat slide system.
- · Equipped with handle tilt system.