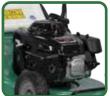

## **Rabbit Mower series**

### RMK151 (Kawasaki FS651V)

·Machine width: 1620mm ·Cutting width: 1350-1500mm

·Cutting height: 50-90mm

·Speed: Forward 0-10km/h, Backward 0-7.0km/h

•HST transmission enables to choose the various working speed.

### RM952 (Vanguard 570cc)

·Cutting width: 950mm ·Cutting height: 50-120mm

•Speed : Forward 0-12km/h, Backward 0-10km/h

- •HST transmission enables to choose the various working speed.
- Equipped with Differential gear & Differential lock.
- •Equipped with seat slide system.