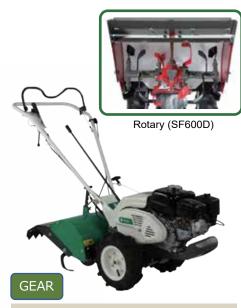

#### **Mini Tiller**

### **SF600D** (HONDA GX160)

- •Working width: 500mm
- •Speed : Forward 2 speed, Backward 1 speed Working 1 speed
- •Single Axle reversible rotating system.
- ·Center section : Up cut, Side section : down cut.
- •Dual-Action cutting system makes for finer tilling.