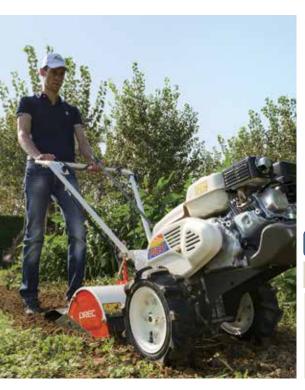

#### **Mini Tiller**

### **SF600** (HONDA GX160)

- •Working width: 500mm
- ·Speed: Forward 2 speed, Backward 1 speed Working 1 speed
- ·Reversible rotary.

(up-cut, down-cu with special blade).

### **SF600D** (HONDA GX160)

- •Working width: 500mm
- •Speed : Forward 2 speed, Backward 1 speed Working 1 speed
- •Single Axle reversible rotating system.
- ·Center section : Up cut, Side section : down cut.
- •Dual-Action cutting system makes for finer tilling.