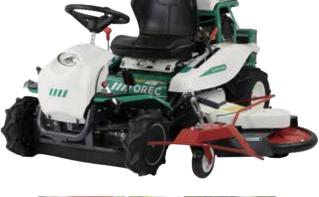

We have been providing powerful and reliable power equipment to our customers and with their help.
Our equipment has evolved to meet their changing needs.
The name "OREC" show our concept of development. We keep challenging ourselves to create better future for you.







**Rabbit Mower for Vineyards** 



NAGOYA OFFICE

**JAPAN** 

**TECHNO GREEN INTERNATIONAL** 



Italy

U.K.

Ireland Iceland

Spain

Germany

Korea

China

Taiwan

Thailand

Hong Kong















ISO 9001 ISO14001 certified



#### TECHNO GREEN INTERNATIONAL, **LIMITED**

4-22 NAKAZAKINISHI, 1-CHOME, KITA-KU, OSAKA, 530-0015 JAPAN TEL: +81-6-6371-0104

FAX: +81-6-6371-6400 E-MAIL: sals@technogreen.co.jp







### RMK151 (Kawasaki FS651V)

·Machine width: 1620mm ·Cutting width: 1350-1500mm

·Cutting height: 50-90mm

·Speed: Forward 0-10km/h, Backward 0-7.0km/h

•HST transmission enables to choose the various working speed.

· Equipped with Differential gear & Differential lock.









## **Rabbit Mower series**













### RM952 (Vanguard 570cc)

·Cutting width: 950mm ·Cutting height: 50-120mm

•Speed : Forward 0-12km/h, Backward 0-10km/h

- •HST transmission enables to choose the various working speed.
- Equipped with Differential gear & Differential lock.
- •Equipped with seat slide system.







### RM830 (HONDA GXV390)

·Cutting width: 820mm

·Cutting height: 50-110mm

- ·Speed: Forward 0-10km/h, Backward 0-4.5km/h
- ·HST transmission enables to choose the various working speed