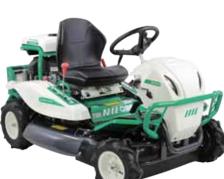

### RM952 (Vanguard 570cc)

·Cutting width: 950mm ·Cutting height: 50-120mm

•Speed : Forward 0-12km/h, Backward 0-10km/h

- •HST transmission enables to choose the various working speed.
- Equipped with Differential gear & Differential lock.
- •Equipped with seat slide system.