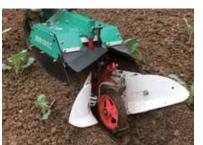

## **Cultivator**

- · Adjustable covers for different work.
- Front wheels switchable for narrow ditch.

- Speed : Forward 3 speed, Backward 1 speed
- Rotary : 4 different working speed
- · Working depth adjustable.