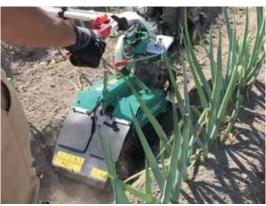

### RM83G (HONDA GXV390)

·Cutting width: 820mm

- ·Cutting height: 50-110mm
- ·Speed: Forward 4 speed, Backward 1 speed (Mechanical gear transmission)
- Equipped with Differential gear & Differential lock.
- ·Strong blade covers with special steel material.