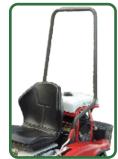

### RM952 (Vanguard 570cc)

·Cutting width: 950mm ·Cutting height: 50-120mm

•Speed : Forward 0-12km/h, Backward 0-10km/h

- •HST transmission enables to choose the various working speed.
- Equipped with Differential gear & Differential lock.
- •Equipped with seat slide system.