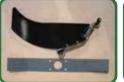

ial lock.
- ·Parking brake integrated.



### GEAR

#### **SH71H(W)** (HONDA GXV390)

- ·Cutting width: 700mm
- ·Cutting height: 50-100mm
- ·Speed: Forward 3 speed, Backward 1 speed (Mechanical gear transmission)
- •Driving speed can be changed by a single lever.
- · Equipped with Differential gear & Differential lock.
- ·Parking brake integrated.



#### **HST**

### **SH72** (HONDA GXV390)

- ·Cutting width: 700mm
- ·Cutting height: 55-115mm
- ·Speed: Forward 0-3.8km/h
  - Backward 1 speed 0-2.0km/h
- · Different speed available by hydro transmission.
- · Equipped with Differential gear & Differential lock.
- ·Parking brake integrated.

# **Lawn Mower series**

Our Alminium deck and high vacuum system make your job easy.





Professional engine



Shaft drive HST unit



B.B.C. system



option: Mulching kit



Wing Blade



Shaft drive



## **GR538** (HONDA GXV160)

- ·Cutting width: 530mm ·Cutting height: 19-78mm
- ·Speed: Forward 3 speed
- ·Cutting height can be adjusted by single lever.
- Equipped with B.B.C. (blade brake clutch).
- ·Equipped with aluminum housing deck.



### GR537PRO (HONDA GXV160)

·Cutting width: 530mm ·Cutting height: 15-72mm ·Speed: Forward 3 speed

- ·Cutting height can be adjusted at each wheel.
- Equipped with B.B.C. (blade brake clutch).
- •Equipped with aluminum housing deck, big steel wheel and steel inner cover and front bumper.



## GRH537PRO (HONDA GXV160)

·Cutting width: 530mm

•Cutting height : 24-81mm

- ·Speed : Forward 0-5.0km/h
- ·Cutting height can be adjusted at each wheel.
- •Equipped with B.B.C. (blade brake clutch).
- •Eq