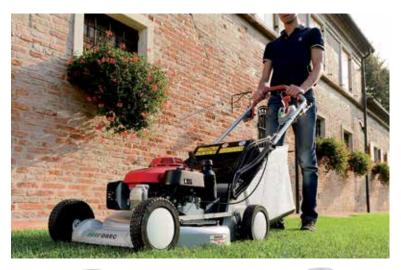

# **Lawn Mower series**

Our Alminium deck and high vacuum system make your job easy.

Professional engine

Shaft drive HST unit

B.B.C. system

option: Mulching kit

Wing Blade

Shaft drive

## **GR538** (HONDA GXV160)

- ·Cutting width: 530mm ·Cutting height: 19-78mm
- ·Speed: Forward 3 speed
- ·Cutting height can be adjusted by single lever.
- Equipped with B.B.C. (blade brake clutch).
- ·Equipped with aluminum housing deck.