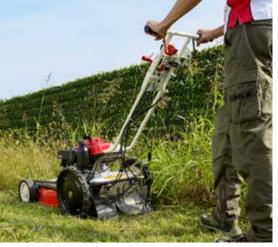

# **Lawn Mower series**

Our Alminium deck and high vacuum system make your job easy.

Professional engine

Shaft drive HST unit

B.B.C. system

option: Mulching kit

Wing Blade

Shaft drive