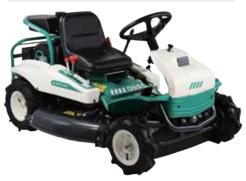

### RM882 (Vanguard 479cc)

·Cutting width: 880mm

·Cutting height: 50-120mm

·Speed : Forward 0-10km/h, Backward 0-7km/h

- ·HST transmission enables to choose the various working speed.
- Equipped with Differential gear & Differential lock.
- · Equipped with seat slide system.
- · Equipped with handle tilt system.