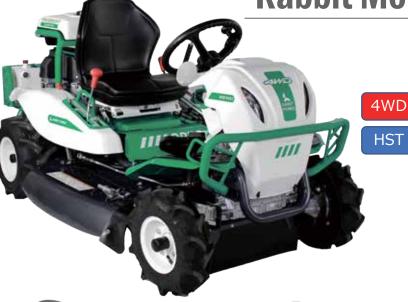

**Rabbit Mower for Vineyards** 

NAGOYA OFFICE

**JAPAN** 

**TECHNO GREEN INTERNATIONAL** 

Italy

U.K.

Ireland Iceland

Spain

### RMK151 (Kawasaki FS651V)

·Machine width: 1620mm ·Cutting width: 1350-1500mm

·Cutting height: 50-90mm

·Speed: Forward 0-10km/h, Backward 0-7.0km/h

•HST transmission enables to choose the various working speed.