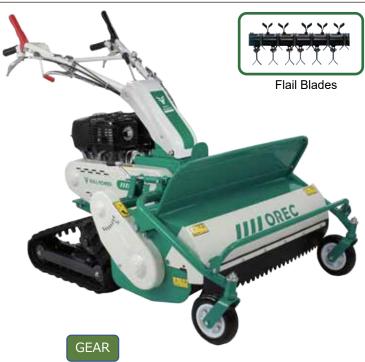

### GEAR

### RM982F (Vanguard 627cc)

•Cutting width: 975mm •Cutting height : 50-120mm

·Speed: Forward 0-10km/h, Backward 0-8km/h

•HST transmission enables to choose the various working speed.

- Equipped with Differential gear & Differential lock.
- ·Equipped with seat slide system.
- ·Equipped with handle tilt system.
- •On demand hydraulic 4 Wheel driving system.