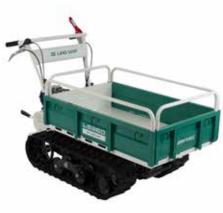

## **Transporter**

## LS360 (HONDA GX120)

- ·Maximum Loading capacitiy: 350kg
- ·Speed: Forward -2, Backward -2
- •Side clutch steering system for easy turns.
- ·Manual Dumping system.