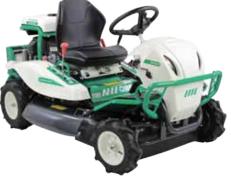

### RM982F (Vanguard 627cc)

•Cutting width: 975mm •Cutting height : 50-120mm

·Speed: Forward 0-10km/h, Backward 0-8km/h

•HST transmission enables to choose the various working speed.

- Equipped with Differential gear & Differential lock.
- ·Equipped with seat slide system.
- ·Equipped with handle tilt system.
- •On demand hydraulic 4 Wheel driving system.