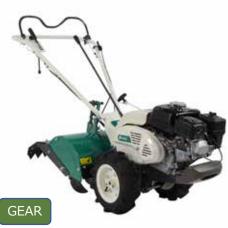

#### **Mini Tiller**

### **SF600** (HONDA GX160)

- •Working width: 500mm
- ·Speed: Forward 2 speed, Backward 1 speed Working 1 speed
- ·Reversible rotary.

(up-cut, down-cu with special blade).