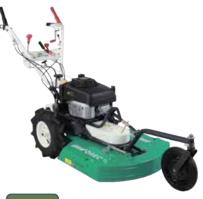

### RM982F (Vanguard 627cc)

•Cutting width: 975mm •Cutting height : 50-120mm

·Speed: Forward 0-10km/h, Backward 0-8km/h

•HST transmission enables to choose the various working speed.

- Equipped with Differential gear & Differential lock.
- ·Equipped with seat slide system.
- ·Equipped with handle tilt system.
- •On demand hydraulic 4 Wheel driving system.