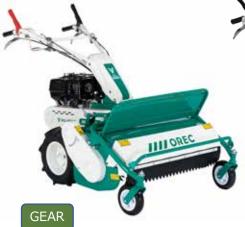

### RM83G (HONDA GXV390)

·Cutting width: 820mm

- ·Cutting height: 50-110mm
- ·Speed: Forward 4 speed, Backward 1 speed (Mechanical gear transmission)
- Equipped with Differential gear & Differential lock.
- ·Strong blade covers with special steel material.