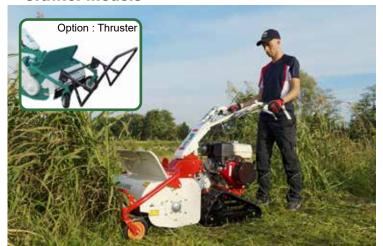

## **Bull Mower series**

Thruster Movie

Speed Lever

option: Step Set for HRC

HRC663 (HONDA GX270)

HRC673 (HONDA GX270) ★

HRC813 (HONDA GX340) ★

- •Cutting width : 650mm(HRC663, HRC673) 800mm(HRC813)
- ·Cutting height : 50-100mm
- •Speed : Forward 3 speed, Backward 1 speed
- ·Crawler system gives good traction on slope and soft ground
- Side clutch : lockable
- ·Optional foot rest available
- ★ Equipped with high inclination engine & crawler lock system