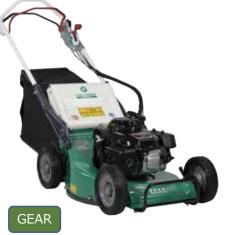

#### GEAR

### SH50C (HONDA GX160)

- ·Cutting width: 500mm ·Cutting height : 50-90mm ·Speed: Forward 2 speed (Mechanical gear transmission)
- •Driving speed can be changed by a single lever.
- ·Handle can be adjusted vertically.