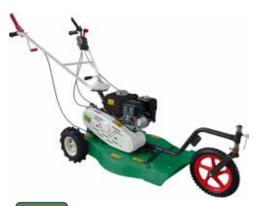

### RM952 (Vanguard 570cc)

·Cutting width: 950mm ·Cutting height: 50-120mm

•Speed : Forward 0-12km/h, Backward 0-10km/h

- •HST transmission enables to choose the various working speed.
- Equipped with Differential gear & Differential lock.
- •Equipped with seat slide system.