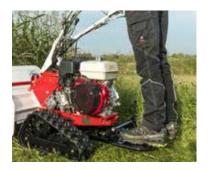

- ·Cutting height can be adjusted at each wheel.
- Equipped with B.B.C. (blade brake clutch).
- •Equipped with aluminum housing deck, big steel wheel and steel inner cover and front bumper.



## GRH537PRO (HONDA GXV160)

·Cutting width: 530mm

•Cutting height : 24-81mm

- ·Speed : Forward 0-5.0km/h
- ·Cutting height can be adjusted at each wheel.
- •Equipped with B.B.C. (blade brake clutch).
- •Equipped with aluminum housing deck, big steel wheel and steel inner cover and front bumper.





## **Transporter**

### **GEAR**

## LS360 (HONDA GX120)

- ·Maximum Loading capacitiy: 350kg
- ·Speed: Forward -2, Backward -2
- •Side clutch steering system for easy turns.
- ·Manual Dumping system.

## **Bull Mower series**







Thruster Movie









Speed Lever





option: Step Set for HRC





HRC663 (HONDA GX270)

HRC673 (HONDA GX270) ★

HRC813 (HONDA GX340) ★

- •Cutting width : 650mm(HRC663, HRC673) 800mm(HRC813)
- ·Cutting height : 50-100mm
- •Speed : Forward 3 speed, Backward 1 speed
- ·Crawler system gives good traction on slope and soft ground
- Side clutch : lockable
- ·Optional foot rest available
- ★ Equipped with high inclination engine & crawler lock system

## Wheel Models



GEAR

## HR531 (HONDA GX200)

Cutting width: 520mmCutting height: 50-100mm

·Speed : Forward 3 speed, Backward 1 speed

·Handle can be adjusted vertically



HR662/672 (HONDA GX270)

### HR812 (HONDA GX340)

•Cutting width : 650mm (HR662/672) 800mm (HR812)

•Cutting height : 50-110mm

•Speed : Forward 3 speed, Backward 1 speed

Handle can be adjusted vertically and horizontally

with one le