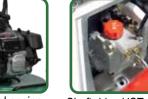

uipped with Differential gear & Differential lock.
- ·Parking brake integrated.



### GEAR

#### **SH71H(W)** (HONDA GXV390)

- ·Cutting width: 700mm
- ·Cutting height: 50-100mm
- ·Speed: Forward 3 speed, Backward 1 speed (Mechanical gear transmission)
- •Driving speed can be changed by a single lever.
- · Equipped with Differential gear & Differential lock.
- ·Parking brake integrated.



#### **HST**

### **SH72** (HONDA GXV390)

- ·Cutting width: 700mm
- ·Cutting height: 55-115mm
- ·Speed: Forward 0-3.8km/h
  - Backward 1 speed 0-2.0km/h
- · Different speed available by hydro transmission.
- · Equipped with Differential gear & Differential lock.
- ·Parking brake integrated.

# **Lawn Mower series**

Our Alminium deck and high vacuum system make your job easy.





Professional engine



Shaft drive HST unit



B.B.C. system



option: Mulching kit



Wing Blade



Shaft drive



## **GR538** (HONDA GXV160)

- ·Cutting width: 530mm ·Cutting height: 19-78mm
- ·Speed: Forward 3 speed
- ·Cutting height can be adjusted by single lever.
- Equipped with B.B.C. (blade brake clutch).
- ·Equipped with aluminum housing deck.



### GR537PRO (HONDA GXV160)

·Cutting width: 530mm ·Cutting height: 15-72mm ·Speed: Forward 3 speed

- ·Cutting height can be adjusted at each wheel.
- Equipped with B.B.C. (blade brake clutch).
- •Equipped with aluminum housing deck, big steel wheel and steel inner cover and front bumper.



## GRH537PRO (HONDA GXV160)

·Cutting width: 530mm

•Cutting height : 24-81mm

- ·Speed : Forward 0-5.0km/h
- ·Cutting height can be adjusted at each wheel.
- •Equippe