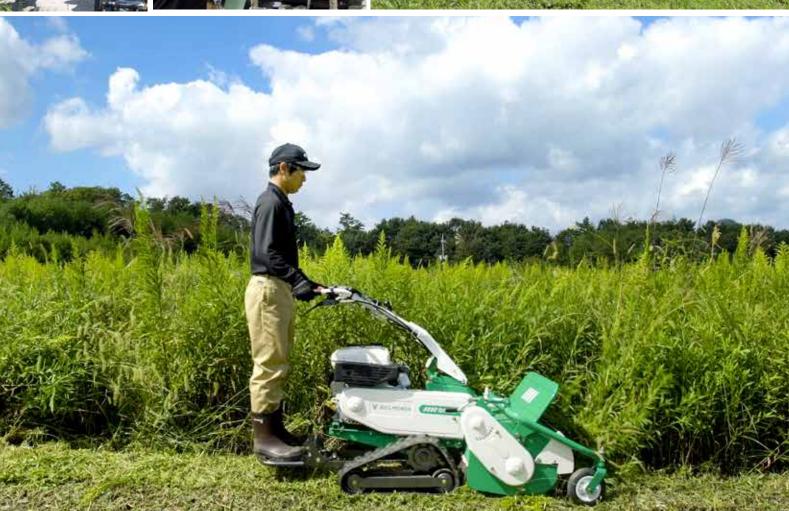

## **Bull Mower series**

Thruster Movie

Speed Lever

option: Step Set for HRC

HRC663 (HONDA GX270)

HRC673 (HONDA GX270) ★

HRC813 (HONDA GX340) ★

- •Cutting width : 650mm(HRC663, HRC673) 800mm(HRC813)
- ·Cutting height : 50-100mm
- •Speed : Forward 3 speed, Backward 1 speed
- ·Crawler system gives good traction on slope and soft ground
- Side clutch : lockable
- ·Optional foot rest available
- ★ Equipped with high inclination engine & crawler lock system