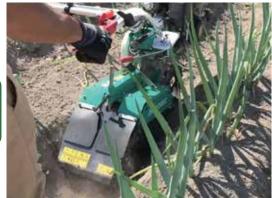

### RM83G (HONDA GXV390)

·Cutting width: 820mm

- ·Cutting height: 50-110mm
- ·Speed: Forward 4 speed, Backward 1 speed (Mechanical gear transmission)
- Equipped with Differential gear & Differential lock.
- ·Strong blade covers with special steel material.