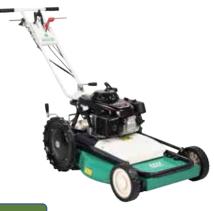

### RM882 (Vanguard 479cc)

·Cutting width: 880mm

·Cutting height: 50-120mm

·Speed : Forward 0-10km/h, Backward 0-7km/h

- ·HST transmission enables to choose the various working speed.
- Equipped with Differential gear & Differential lock.
- · Equipped with seat slide system.
- · Equipped with handle tilt system.