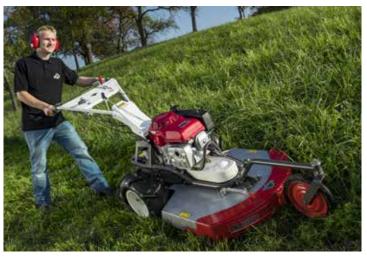

## **Rabbit Mower series**

### RMK151 (Kawasaki FS651V)

·Machine width: 1620mm ·Cutting width: 1350-1500mm

·Cutting height: 50-90mm

·Speed: Forward 0-10km/h, Backward 0-7.0km/h

•HST transmission enables to choose the various working speed.