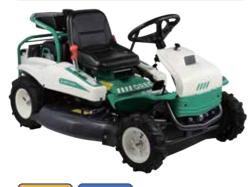

### RMK151 (Kawasaki FS651V)

·Machine width: 1620mm ·Cutting width: 1350-1500mm

·Cutting height: 50-90mm

·Speed: Forward 0-10km/h, Backward 0-7.0km/h

•HST transmission enables to choose the various working speed.