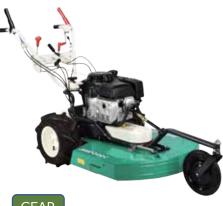

### RM83G (HONDA GXV390)

·Cutting width: 820mm

- ·Cutting height: 50-110mm
- ·Speed: Forward 4 speed, Backward 1 speed (Mechanical gear transmission)
- Equipped with Differential gear & Differential lock.
- ·Strong blade covers with special steel material.