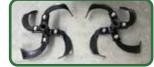

72 (HONDA GX270)

### HR812 (HONDA GX340)

•Cutting width : 650mm (HR662/672) 800mm (HR812)

•Cutting height : 50-110mm

•Speed : Forward 3 speed, Backward 1 speed

Handle can be adjusted vertically and horizontally

with one lever

·Side clutch : lockable (HR672, HR812)

## HRH801 (HONDA GX340)

Cutting width: 800mm
Cutting height: 50-110mm
Speed: Forward - 0~5.8 km/h
Backward - 0~3.3 km/h

·HST transmission lets the user choose their

working speed

**HST** 

Handle can be adjusted vertically and horizontally

with one lever

### **Multi Purpose Cultivator**

## **Cultivator**





- · Adjustable covers for different work.
- Front wheels switchable for narrow ditch.







- Speed : Forward 3 speed, Backward 1 speed
- Rotary : 4 different working speed
- · Working depth adjustable.







**Cultivating Roter Set** 

### Bedding



**Bottom Plow** 



Ditching



Ditch Roter Set



Ditch Roter (single)



#### **Mini Tiller**





### **SF600** (HONDA GX160)

- •Working width: 500mm
- ·Speed: Forward 2 speed, Backward 1 speed Working 1 speed
- ·Reversible rotary.

(up-cut, down-cu with special blade).



### **SF600D** (HONDA GX160)

- •Working width: 500mm
- •Speed : Forward 2 speed, Backward 1 speed Working 1 speed
- •Single Axle reversible rotating system.
- ·Center section : Up cut, Side section : down cut.
- •Dual-Action cutting system makes for finer tilling.

## **The Time has Come For OREC!**

Founded in Japan in 1948, Orec has built its reputation for superior performance by listening to our customers' changing needs and then building quality products to help them