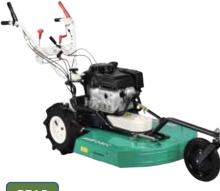

### RM952 (Vanguard 570cc)

·Cutting width: 950mm ·Cutting height: 50-120mm

•Speed : Forward 0-12km/h, Backward 0-10km/h

- •HST transmission enables to choose the various working speed.
- Equipped with Differential gear & Differential lock.
- •Equipped with seat slide system.