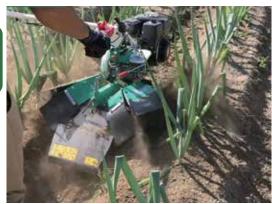

## **Cultivator**

- · Adjustable covers for different work.
- Front wheels switchable for narrow ditch.

- Speed : Forward 3 speed, Backward 1 speed
- Rotary : 4 different working speed
- · Working depth adjustable.