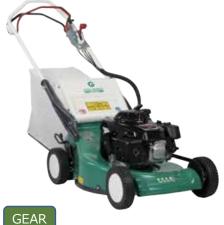

### GEAR

### RM83G (HONDA GXV390)

·Cutting width: 820mm

- ·Cutting height: 50-110mm
- ·Speed: Forward 4 speed, Backward 1 speed (Mechanical gear transmission)
- Equipped with Differential gear & Differential lock.
- ·Strong blade covers with special steel material.