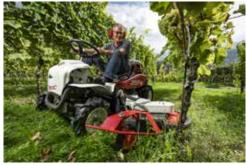

**Rabbit Mower for Vineyards** 

NAGOYA OFFICE

**JAPAN** 

**TECHNO GREEN INTERNATIONAL** 

Italy

U.K.

Ireland Iceland

Spain

### RMK151 (Kawasaki FS651V)

·Machine width: 1620mm ·Cutting width: 1350-1500mm

·Cutting height: 50-90mm

·Speed: Forward 0-10km/h, Backward 0-7.0km/h

•HST transmission enables to choose the various working speed.