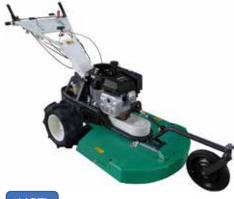

### RM882 (Vanguard 479cc)

·Cutting width: 880mm

·Cutting height: 50-120mm

·Speed : Forward 0-10km/h, Backward 0-7km/h

- ·HST transmission enables to choose the various working speed.
- Equipped with Differential gear & Differential lock.
- · Equipped with seat slide system.
- · Equipped with handle tilt system.