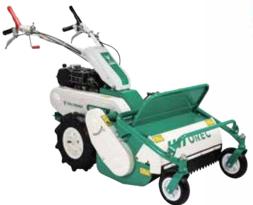

### **HST**

### RM882 (Vanguard 479cc)

·Cutting width: 880mm

·Cutting height: 50-120mm

·Speed : Forward 0-10km/h, Backward 0-7km/h

- ·HST transmission enables to choose the various working speed.
- Equipped with Differential gear & Differential lock.
- · Equipped with seat slide system.
- · Equipped with handle tilt system.