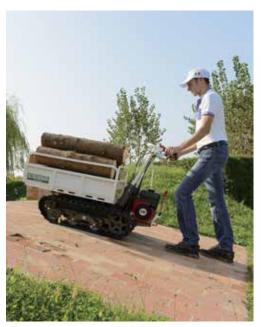

### **GEAR**

## LS360 (HONDA GX120)

- ·Maximum Loading capacitiy: 350kg
- ·Speed: Forward -2, Backward -2
- •Side clutch steering system for easy turns.
- ·Manual Dumping system.